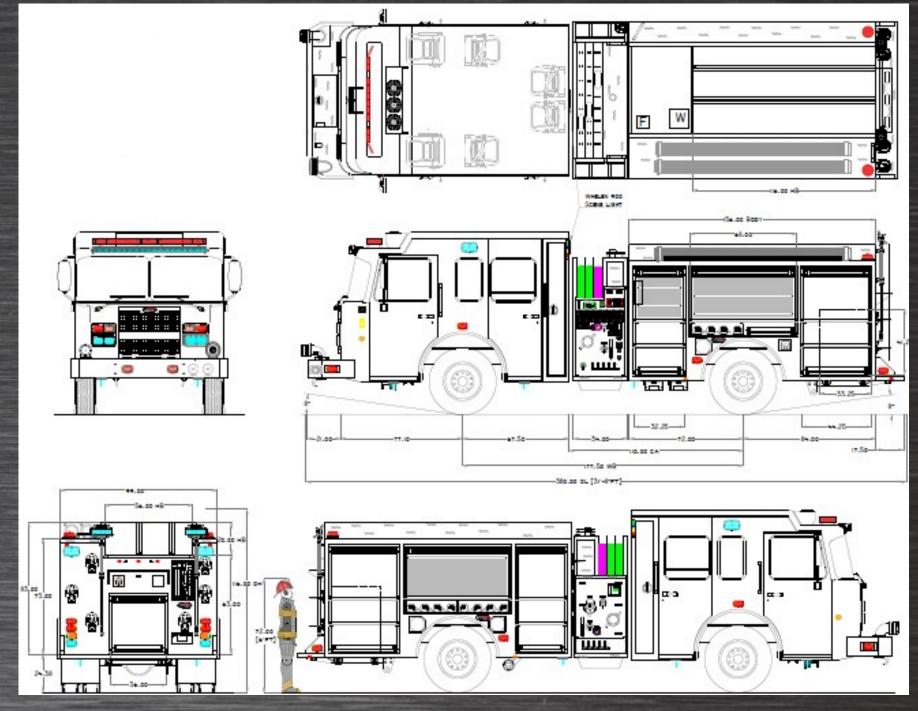

## **GSO 11911 KME Panther Pumper**

## **Specifications**

- KME Panther LFD Six (6) Person Cab
- 10" Raised Roof
- 21" Front Bumper Extension with Center Storage Well

#### **Drivetrain**

- Cummins L9 450 HP Engine
- Allison 3000 EVS Transmission
- 20,000# Steertek Front Axle/ 27,000# Rear Axle
- Reyco Rear Suspension

## **Pump & Plumbing**

- Hale DSD 1500 GPM Pump
- 750 Gallon UPF Poly Water Tank with Integral 20 Gallon Foam Cell
- 2.5" Rear Direct Tank Fill
- Foam Ready Plumbing

### Cab/Body

- Formed Aluminum Body
- Full Height Full Depth Driver's Side Compartments
- Full Height Split Depth Officer's Side Compartments
- ROM Roll-up Doors, Satin Finish
- Vinyl Hose Bed Cover
- Ladders and Pike Pole Storage
  Beside the Water Tank on the
  Officer's Side of the Body
- Suction Hose Storage Driver's Side Compartment Cap

#### **Dimensions**

- Overall Height: 116"
- Overall Length: 380"
- Wheelbase: 178"

### Electrica

- Multiplex Electrical System
- Rear Camera System
- Whelen M6 LED NFPA Warning Light Package
- 72" FireTech HiViz LED Brow Light
- Whelen Pioneer PCH2P LED Telescopic Scene Lights, Rear of Body
- Whelen M9 Series LED Side of Cab and Rear of Body Scene Lights
- Federal Signal Q2B Pedestal Mounted on Driver's Side of Front Bumper