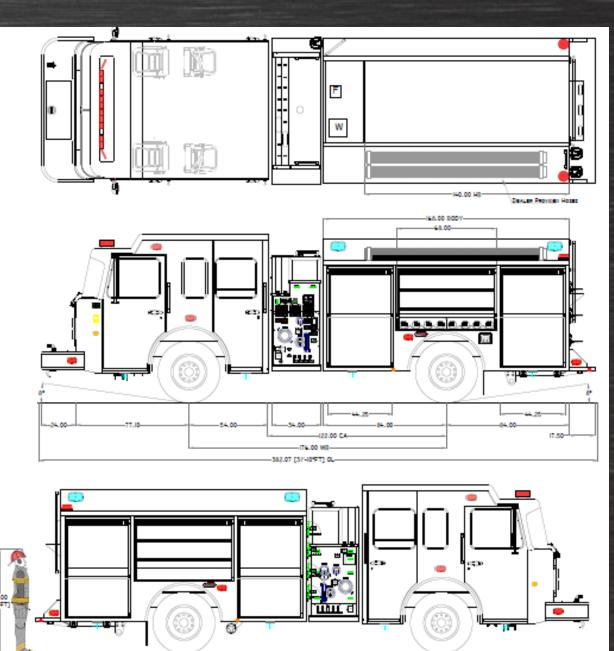

### **Specifications**

- KME Panther MFD Four (4) Person Cab
- 10" Raised Roof
- 21" Front Bumper Extension with Center Storage Well and Stainless Bumper

#### Cab/Body

- Formed Aluminum Body
- Full Height Full Depth Driver's Side Compartments
- Full Height Split Depth Officer's Side Compartments
- ROM Roll-up Doors, Satin Finish
- Vinyl Hose Bed Cover
- Ladders and Pike Pole Storage
  Beside the Water Tank on the
  Officer's Side of the Body
- Suction Hose Storage Driver's Side Compartment Cap

#### **Dimensions**

- Overall Height: 116"
- Overall Length: 382"
- Wheelbase: 176"