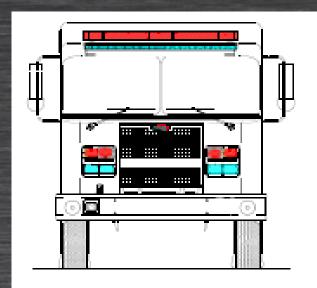

#### **Electrical**

- Multiplex Electrical System
- Rear Camera System
- Whelen M6 LED NFPA Warning Light Package
- 72" FireTech HiViz LED Brow Light
- Whelen Pioneer PCH2P LED Telescopic Scene Lights, Rear of Cab
- Whelen M9 Series LED Side of Body and Rear of Body Scene Lights