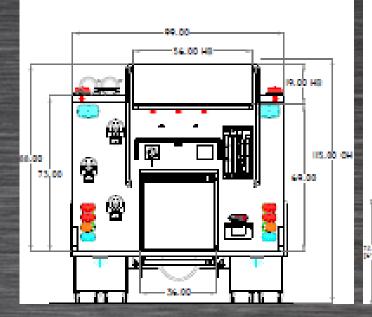

#### **Dimensions**

- Overall Height: 116"
- Overall Length: 382"
- Wheelbase: 176"